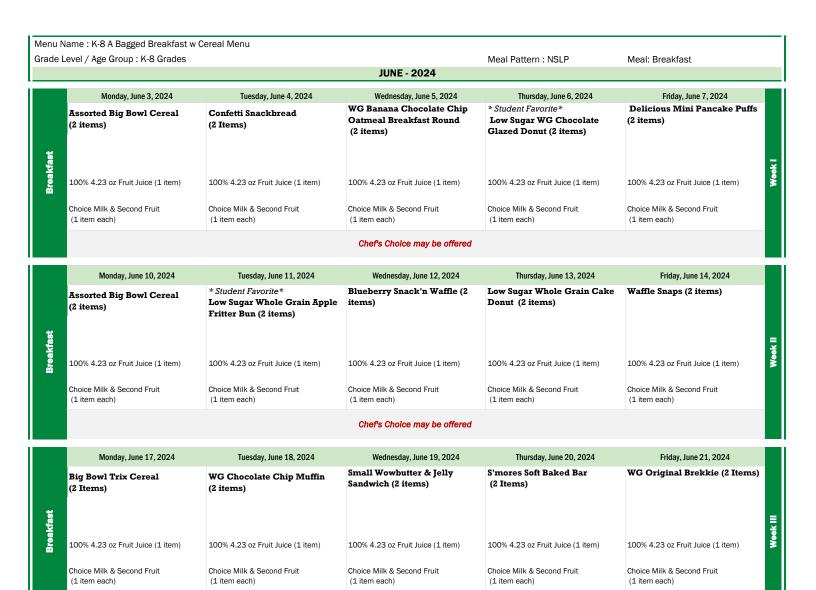

| Monday, June 24, 2024                    | Tuesday, June 25, 2024                   | Wednesday, June 26, 2024                 | Thursday, June 27, 2024                  | Friday, June 28, 2024                     |
|------------------------------------------|------------------------------------------|------------------------------------------|------------------------------------------|-------------------------------------------|
| Assorted Big Bowl Cereal<br>(2 Items)    | Banana Muffin (2 items)                  | Blueberry Lemon Oatmeal Bar<br>(2 items) | Caramel Mini Cinnis<br>(2 items)         | Delicious Mini Pancake Puffs<br>(2 items) |
| 100% 4.23 oz Fruit Juice (1 item)         |
| Choice Milk & Second Fruit (1 item each) | Choice Milk & Second Fruit (1 item each) | Choice Mil