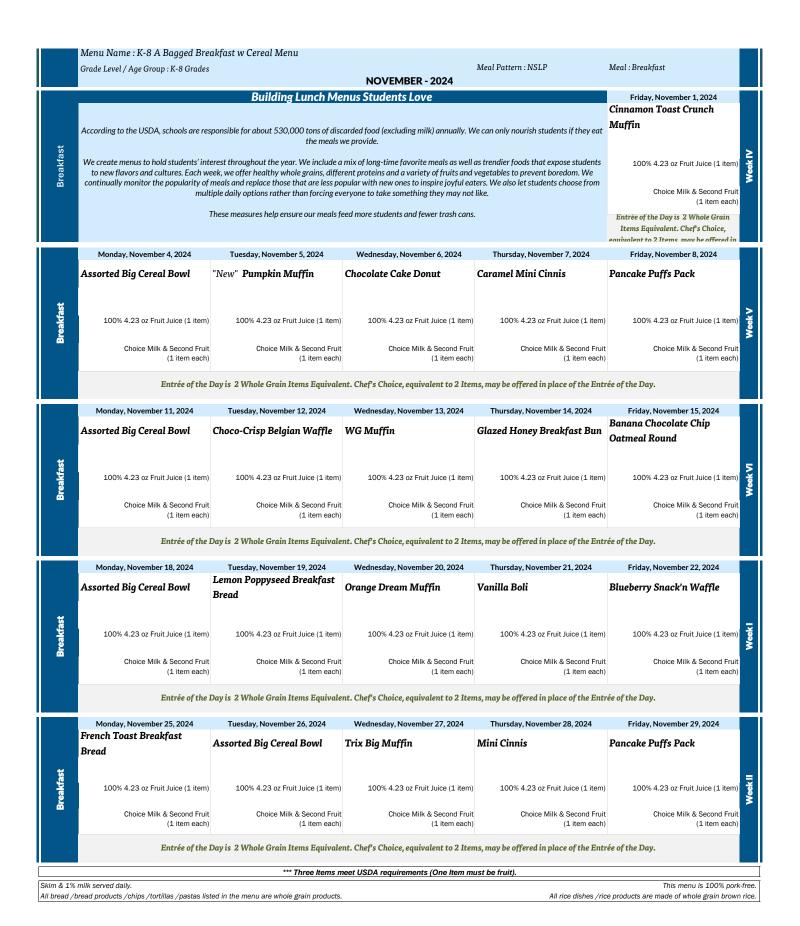

|           |                                             | DE                                                              | CEMBER 2024 Menu (Subject to Cha                                     | nge)                                                                   |                                  |
|-----------|---------------------------------------------|-----------------------------------------------------------------|----------------------------------------------------------------------|------------------------------------------------------------------------|----------------------------------|
|           | Monday, December 2, 2024                    | Tuesday, December 3, 2024                                       | Wednesday, December 4, 2024